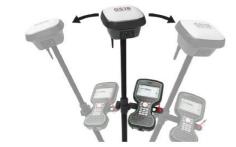

## **Abstract:**

The world's fastest and easiest-to-use GNSS RTK rover would be introduced, the Leica GS18 T. This latest innovation combines GNSS and inertial measurement unit (IMU) being the first true tilt compensation solution that is immune to magnetic disturbances and is calibration-free.